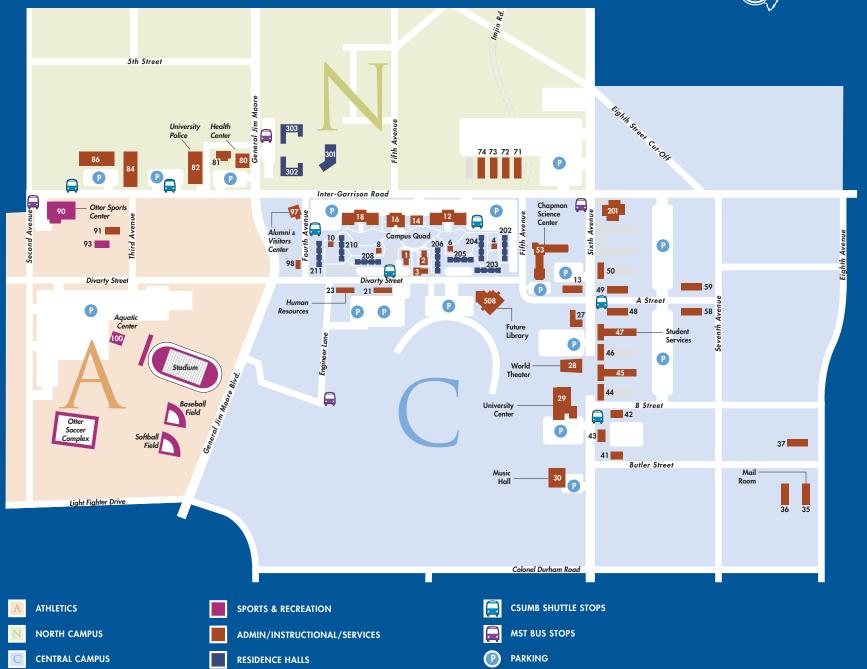

## Campus Map

| #       | BUILDING                                         | STREET         |
|---------|--------------------------------------------------|----------------|
| ADMIN/  | INTSTRUCTIONAL/SERVICES                          |                |
| 1       | Administration Building                          | Divarty        |
| 2       | Humanities and Communication                     | Divarty        |
| 3       | College of Professional Studies                  | Divarty        |
| 4       | Journalism and Media Studies                     | Fifth          |
| 6       | Institutional Assessment and Research            | Divarty        |
| 8       | Student Activities Center                        | Divarty        |
| 10      | Teaching, Learning, and Assessment               | Fourth         |
| 12 WEST | Library                                          | Inter-Garrison |
| 12 EAST | Residential Life                                 | Inter-Garrison |
| 13      | Science Research Lab Annex                       | Sixth          |
| 14      | Student Center                                   | Inter-Garrison |
| 16      | Dining Commons                                   | Inter-Garrison |
| 18      | Media Learning Center                            | Inter-Garrison |
| 21      | Academic Support                                 | Divarty        |
| 23      | University Human Resources                       | Divarty        |
| 27      | Teledramatic Arts and Technology                 | Sixth          |
| 28      | World Theater                                    | Sixth          |
| 29      | University Center                                | Sixth          |
| 30      | Music Hall                                       | Sixth          |
| 35      | Shipping & Receiving                             | Butler         |
| 36      | Warehouse                                        | Butler         |
| 37      | Facilities Services and Operations               | Butler         |
| 41      | Telecommunications                               | Butler         |
| 42      | Watershed Institute                              | В              |
| 43      | IT                                               | Sixth          |
| 44      | Academic & Career Advising Center                | Sixth          |
| 45      | Service Learning Institute                       | Sixth          |
| 46      | College of Arts, Humanities, and Social Sciences | Sixth          |
| 47      | Student Services Building                        | Sixth          |
| 48      | World Languages and Cultures                     | Α              |
| 49      | World Languages and Cultures                     | Α              |
| 50      | Science Instructional Lab Annex                  | Sixth          |
| 53      | Chapman Science Academic Center                  | Fifth          |
| 58      | Academic Support                                 | Α              |
| 59      | Reading Center                                   | Α              |
| 71      | Visual and Public Art                            | Inter-Garrison |
| 72      | Visual and Public Art                            | Inter-Garrison |
| 73      | Visual and Public Art                            | Inter-Garrison |
| 74      | Central Plant                                    | Inter-Garrison |
| 80      | Campus Health & Counseling Center                | Gen Jim Moore  |
| 81      | Black Box Cabaret                                | Gen Jim Moore  |
| 82A     | School of Business                               | Inter-Garrison |
| 82B     | CalStateTEACH                                    | Inter-Garrison |
| 82C     | Liberal Studies                                  | Inter-Garrison |
| 82D     | Kinesiology                                      | Inter-Garrison |
| 82E     | University Police Department                     | Inter-Garrison |

| #                             | BUILDING                                 | STREET         |  |
|-------------------------------|------------------------------------------|----------------|--|
| ADMIN/INTSTRUCTIONAL/SERVICES |                                          |                |  |
| 84A                           | Campus Development & Operations          | Inter-Garrison |  |
| 84B                           | Business and Finance Services            | Inter-Garrison |  |
| 84C                           | Business and Finance Services            | Inter-Garrison |  |
| 84D                           | Administration and Finance               | Inter-Garrison |  |
| 84E                           | Academic and Centralized Scheduling      | Inter-Garrison |  |
| 84F                           | Athletics                                | Inter-Garrison |  |
| 86A                           | Social, Behavioral, and Global Studies   | Inter-Garrison |  |
| 86B                           | Early Outreach Programs                  | Inter-Garrison |  |
| 86C                           | Social, Behavioral, and Global Studies   | Inter-Garrison |  |
| 86D                           | Health, Human Services & Public Policy   | Inter-Garrison |  |
| 86E                           | Panetta Institute                        | Inter-Garrison |  |
| 91                            | Child Development Center                 | Third          |  |
| 97                            | Alumni & Visitors Center                 | Fourth         |  |
| 98                            | Meeting House                            | Divarty        |  |
| 201                           | Foundation of CSUMB                      | Sixth          |  |
| 508                           | Tanimura & Antle Family Memorial Library | Gen Jim Moore  |  |
| SPORTS & RECREATION           |                                          |                |  |
| 90                            | Otter Sports Center                      | Inter-Garrison |  |
| 93                            | Outdoor Recreation Center                | Third          |  |
| 100                           | Aquatic Center                           | Second         |  |
| 902                           | Stadium Complex/Fieldhouse               | Second         |  |
|                               | Otter Soccer Complex                     | Second         |  |
|                               | Baseball/Softball Fields                 | Second         |  |
| RESIDENCE HALLS               |                                          |                |  |
| 202                           | Residence Hall                           | Fifth          |  |
| 202                           | Residence Hall                           | Divarty        |  |
| 203                           | Residence Hall                           | Fifth          |  |
| 204                           | Residence Hall                           | Divarty        |  |
| 206                           | Residence Hall                           | Divarty        |  |
| 208                           | Residence Hall                           | Divarty        |  |
| 210                           | Residence Hall                           | Fourth         |  |
| 211                           | Residence Hall                           | Fourth         |  |
| 301                           | North Quad Housing                       | Divarty        |  |
| 302                           | North Quad Housing                       | Gen Jim Moore  |  |
| 303                           | North Quad Housing                       | Gen Jim Moore  |  |
|                               |                                          |                |  |